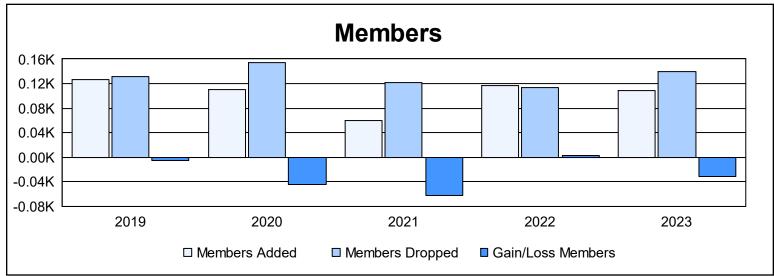

District 36 G

As of June 2023 Cumulative

| Year      | New<br>Clubs | Dropped<br>Clubs | Gain/<br>Loss<br>Clubs | New<br>Members | Charter<br>Members | Reinstate<br>Members | Transfer<br>Members | Total<br>Member<br>Added | Total<br>Members<br>Dropped | Gain/<br>Loss<br>Members |
|-----------|--------------|------------------|------------------------|----------------|--------------------|----------------------|---------------------|--------------------------|-----------------------------|--------------------------|
| 2018-2019 | 0            | 0                | 0                      | 93             | 4                  | 26                   | 4                   | 127                      | 132                         | -5                       |
| 2019-2020 | 0            | 0                | 0                      | 83             | 0                  | 28                   | 0                   | 111                      | 155                         | -44                      |
| 2020-2021 | 0            | 0                | 0                      | 41             | 0                  | 18                   | 0                   | 59                       | 121                         | -62                      |
| 2021-2022 | 0            | 1                | -1                     | 103            | 0                  | 10                   | 3                   | 116                      | 113                         | 3                        |
| 2022-2023 | 0            | 2                | -2                     | 89             | 1                  | 18                   | 0                   | 108                      | 139                         | -31                      |
| Average   | 0            | 1                | -1                     | 82             | 1                  | 20                   | 1                   | 104                      | 132                         | -28                      |