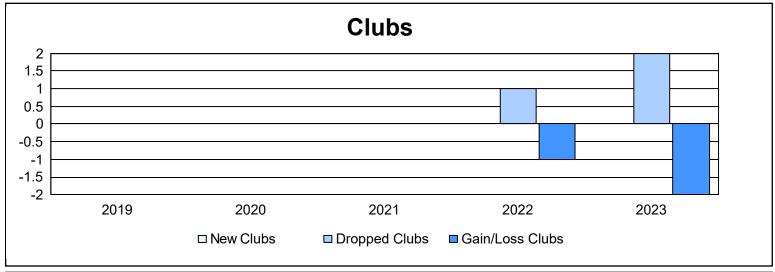

District 36 G

As of June 2023 Cumulative

| Year      | New<br>Clubs | Dropped<br>Clubs | Gain/<br>Loss<br>Clubs | New<br>Members | Charter<br>Members | Reinstate<br>Members | Transfer<br>Members | Total<br>Member<br>Added | Total<br>Members<br>Dropped | Gain/<br>Loss<br>Members |
|-----------|--------------|------------------|------------------------|----------------|--------------------|----------------------|---------------------|--------------------------|-----------------------------|--------------------------|
| 2018-2019 | 0            | 0                | 0                      | 93             | 4                  | 26                   | 4                   | 127                      | 132                         | -5                       |
| 2019-2020 | 0            | 0                | 0                      | 83             | 0                  | 28                   | 0                   | 111                      | 155                         | -44                      |
| 2020-2021 | 0            | 0                | 0                      | 41             | 0                  | 18                   | 0                   | 59                       | 121                         | -62                      |
| 2021-2022 | 0            | 1                | -1                     | 103            | 0                  | 10                   | 3                   | 116                      | 113                         | 3                        |
| 2022-2023 | 0            | 2                | -2                     | 89             | 1                  | 18                   | 0                   | 108                      | 139                         | -31                      |
| Average   | 0            | 1                | -1                     | 82             | 1                  | 20                   | 1                   | 104                      | 132                         | -28                      |